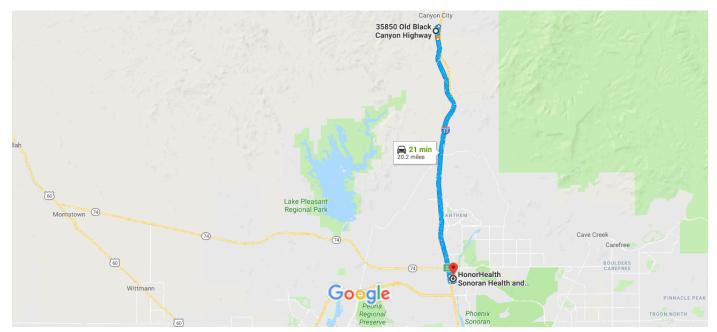

# Orienteering Event Safety Plan

Black Canyon City Arizona

Attachment 1 Map to Local Emergency Hospital

### Google Maps

35850 Old Black Canyon Hwy, Black Canyon Drive 20.2 miles, 21 min City, AZ 85324 to HonorHealth Sonoran Health and Emergency Center

Map data ©2019 Google 2 mi \_\_\_\_\_

#### 35850 Old Black Canyon Hwy

Black Canyon City, AZ 85324

## HonorHealth Sonoran Health and Emergency Center

33423 N 32nd Ave, Phoenix, AZ 85085

These directions are for planning purposes only. You may find that construction projects, traffic, weather, or other events may cause conditions to differ from the map results, and you should plan your route accordingly. You must obey all signs or notices regarding your route.